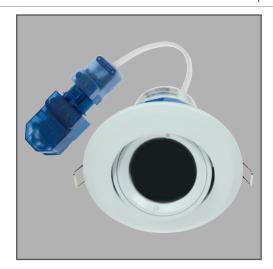

#### **General Information**

| Dimensions        | 102mm Diameter x 100mm (D)    |
|-------------------|-------------------------------|
| Recess Depth      | 95mm                          |
| Materials         | Housing: Powdercoated Steel   |
|                   | Bezel: Powdercoated Cast Zinc |
| Finish            | White                         |
| Product Weight    | 0.448Kg                       |
| Cutout            | 85mm Diameter                 |
| Ceiling Thickness | 40mm Max.                     |
| Warranty          | 5 Years                       |

#### **Luminaire Information**

| Lamp Type               | GU10                                               |
|-------------------------|----------------------------------------------------|
| Lamp Wattage            | 50W Max.                                           |
| Recommended Lamp Length | 54mm (Overall)                                     |
| Suitable Lamp Types     | LED & Halogen                                      |
| Output Information      | See information supplied with lamp being installed |
| Adjustable Angle        | 15°                                                |