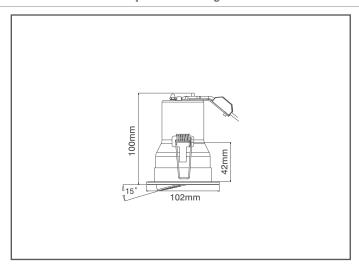

#### **General Information**

| Dimensions        | 102mm Diameter x 100mm (D)    |
|-------------------|-------------------------------|
| Recess Depth      | 95mm                          |
| Materials         | Housing: Powdercoated Steel   |
|                   | Bezel: Powdercoated Cast Zinc |
| Finish            | White                         |
| Product Weight    | 0.448Kg                       |
| Cutout            | 85mm Diameter                 |
| Ceiling Thickness | 40mm Max.                     |
| Warranty          | 5 Years                       |

#### **Luminaire Information**

| Lamp Type               | GU10                                               |
|-------------------------|----------------------------------------------------|
| Lamp Wattage            | 50W Max.                                           |
| Recommended Lamp Length | 54mm (Overall)                                     |
| Suitable Lamp Types     | LED & Halogen                                      |
| Output Information      | See information supplied with lamp being installed |
| Adjustable Angle        | 15°                                                |